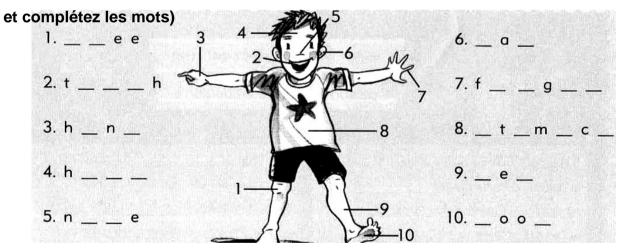

the others are the opposite of being well

4-Look at the parts of the body. Complete the words. (regarder les parties du corps

| 1-knee  | 6-ear     |
|---------|-----------|
| 2-teeth | 7-finger  |
| 3-hand  | 8-stomach |
| 4-head  | 9-leg     |
| 5-nose  | 10-foot   |
|         |           |