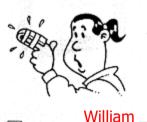

## **CORRECTION OF EXERCICES WEEK 2**

1. Who's who? Write the names under the pictures. (écrivez les noms sous les images)

D

В

- **3.** Harry has a cut in his hand.
- 4. Jack has a broken arm.
- **5.** Michael has a temperature.
- **6.** Phil has a toothache.
- **7.** Patrick has a stomachache.
- **8.** Sergio has a headache.
- **9.** Tim has a pain in his shoulder.
- **10.** William has a broken finger.