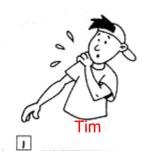

## **CORRECTION OF EXERCICES WEEK 2**

1. Who's who? Write the names under the pictures. (écrivez les noms sous les images)

D

В

- **3.** Harry has a cut in his hand.
- 4. Jack has a broken arm.
- **5.** Michael has a temperature.
- **6.** Phil has a toothache.
- **7.** Patrick has a stomachache.
- **8.** Sergio has a headache.
- **9.** Tim has a pain in his shoulder.
- **10.** William has a broken finger.