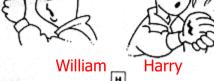

## **CORRECTION OF EXERCICES WEEK 2**

1. Who's who? Write the names under the pictures. (écrivez les noms sous les images)

D

В

- **3.** Harry has a cut in his hand.
- 4. Jack has a broken arm.
- **5.** Michael has a temperature.
- **6.** Phil has a toothache.
- **7.** Patrick has a stomachache.
- **8.** Sergio has a headache.
- **9.** Tim has a pain in his shoulder.
- **10.** William has a broken finger.

pill leg injection bandage the others are medical care

ambulance nurse dentist doctor

the others are medical professionals

| hospital headache | bed | medicine |
|-------------------|-----|----------|
|-------------------|-----|----------|