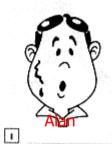

## **CORRECTION OF EXERCICES WEEK 2**

1. Who's who? Write the names under the pictures. (écrivez les noms sous les images)

D

В

- **3.** Harry has a cut in his hand.
- 4. Jack has a broken arm.
- **5.** Michael has a temperature.
- **6.** Phil has a toothache.
- **7.** Patrick has a stomachache.
- **8.** Sergio has a headache.
- **9.** Tim has a pain in his shoulder.
- **10.** William has a broken finger.

Sergio

NB: I made a correction on Alan: cheek but not neck